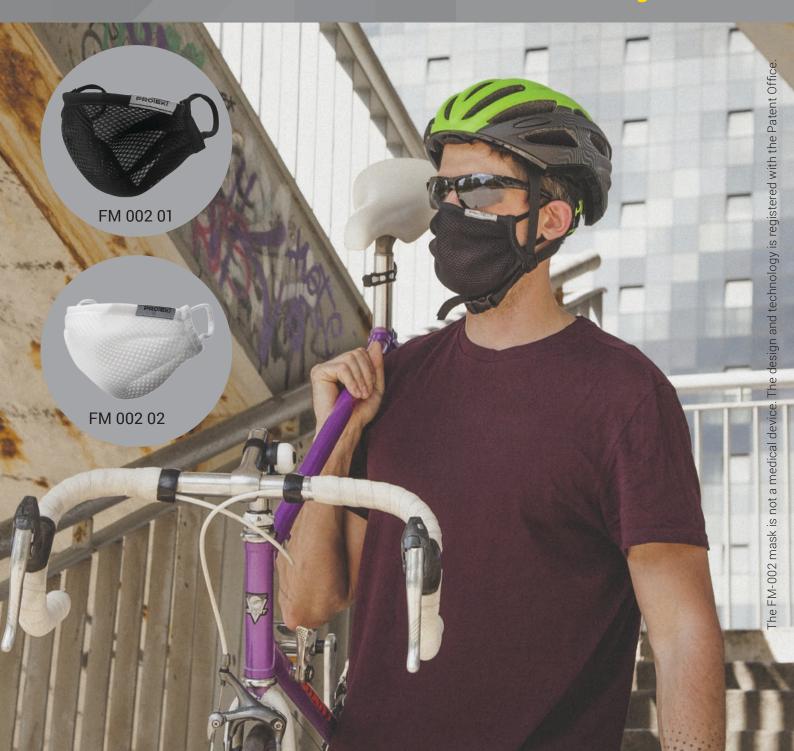

## Sporting mask FM002

WWW.PROTEKT.PL

Extreme breathing comfort

## SPORTING MASK FM002

The product is perfect for active people. It will work well during:

- running
- riding the bike
- · gym workouts
- fitness
- physical work

With this mask, you'll be able to breathe in comfort.

MATERIAL: Technical distance knitwear - 100% polyester

WEIGHT: 9 g

SIZE:

SMALL - 11x20 cm LARGE - 16x20 cm

The product meets the requirements rules on residence in public spaces

**OFFICE** – Skromna 6, 93-405 Lodz, POLAND / **CORRESPONDENCE ADDRESS** – PROTEKT, Starorudzka 9, 93-403 Lodz, POLAND **SALES DEPARTMENT** Phone +48 42 29-29-500, export@protekt.com.pl, fax +48 42 680-20-93