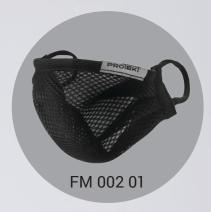

## Sporting mask FM002

WWW.PROTEKT.PL

Extreme breathing comfort

## SPORTING MASK FM002

The product is perfect for active people. It will work well during:

- running
- riding the bike
- · gym workouts
- fitness
- physical work

With this mask, you'll be able to breathe in comfort.

MATERIAL: Technical distance knitwear - 100% polyester

WEIGHT: 9 g

SIZE:

SMALL - 11x20 cm LARGE - 16x20 cm

The product meets the requirements rules on residence in public spaces

**OFFICE** – Skromna 6, 93-405 Lodz, POLAND / **CORRESPONDENCE ADDRESS** – PROTEKT, Starorudzka 9, 93-403 Lodz, POLAND **SALES DEPARTMENT** Phone +48 42 29-29-500, export@protekt.com.pl, fax +48 42 680-20-93