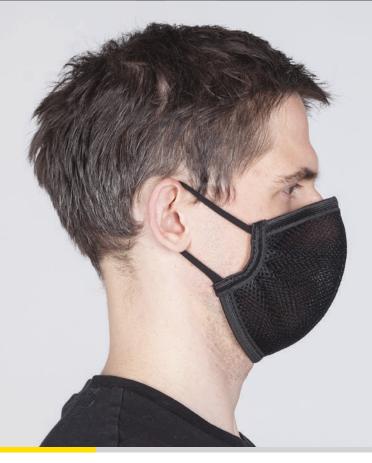

## SPORTING MASK FM002

The product is perfect for active people. It will work well during:

- running
- riding the bike
- · gym workouts
- fitness
- physical work

With this mask, you'll be able to breathe in comfort.

MATERIAL: Technical distance knitwear - 100% polyester

WEIGHT: 9 g

SIZE:

SMALL - 11x20 cm LARGE - 16x20 cm

The product meets the requirements rules on residence in public spaces

**OFFICE** – Skromna 6, 93-405 Lodz, POLAND / **CORRESPONDENCE ADDRESS** – PROTEKT, Starorudzka 9, 93-403 Lodz, POLAND **SALES DEPARTMENT** Phone +48 42 29-29-500, export@protekt.com.pl, fax +48 42 680-20-93