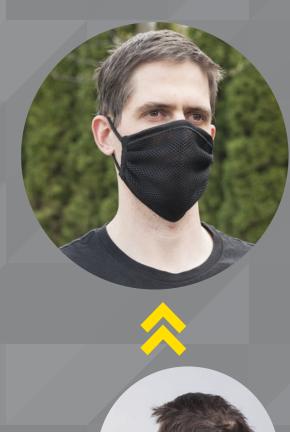

## SPORTING MASK FM002

The product is perfect for active people. It will work well during:

- running
- riding the bike
- · gym workouts
- fitness
- physical work

With this mask, you'll be able to breathe in comfort.

MATERIAL: Technical distance knitwear - 100% polyester

WEIGHT: 9 g

SIZE:

SMALL - 11x20 cm LARGE - 16x20 cm

The product meets the requirements rules on residence in public spaces

**OFFICE** – Skromna 6, 93-405 Lodz, POLAND / **CORRESPONDENCE ADDRESS** – PROTEKT, Starorudzka 9, 93-403 Lodz, POLAND **SALES DEPARTMENT** Phone +48 42 29-29-500, export@protekt.com.pl, fax +48 42 680-20-93