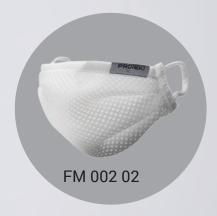

## Sporting mask FM002

WWW.PROTEKT.PL

Extreme breathing comfort

## SPORTING MASK FM002

The product is perfect for active people. It will work well during:

- running
- riding the bike
- · gym workouts
- fitness
- physical work

With this mask, you'll be able to breathe in comfort.

MATERIAL: Technical distance knitwear - 100% polyester

WEIGHT: 9 g

SIZE:

SMALL - 11x20 cm LARGE - 16x20 cm

The product meets the requirements rules on residence in public spaces

**OFFICE** – Skromna 6, 93-405 Lodz, POLAND / **CORRESPONDENCE ADDRESS** – PROTEKT, Starorudzka 9, 93-403 Lodz, POLAND **SALES DEPARTMENT** Phone +48 42 29-29-500, export@protekt.com.pl, fax +48 42 680-20-93