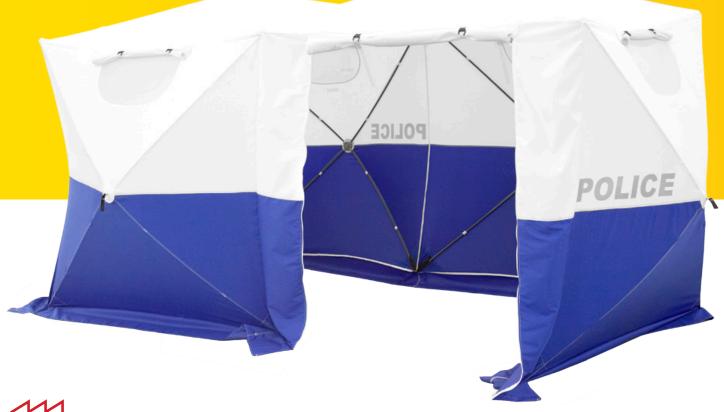

## **GT 210 PROFER** Folding tent with a light frame

- easy and quick to unfold
- roll-up entrance
- zip closure
- mesh window
- weight only 15 kg

The GT 210 is a new folding tent with a lightweight aluminum frame with fiberglass tubes.

It is used to protect against weather conditions when working in the sewer, manholes, and it can also be on duty as a temporary coordinating staff office.

OFFICE - Skromna 6, 93-405 Lodz, POLAND / CORRESPONDENCE ADDRESS - PROTEKT, Starorudzka 9, 93-403 Lodz, POLAND SALES DEPARTMENT Phone +48 42 29-29-500, export@protekt.com.pl, fax +48 42 680-20-93 WAREHOUSE - Gombrowicza 6, 93-405 Lodz, POLAND

rolled up entrance

GT 210 01

lockable entrance on the zipper

the handle for unfolding the tent

window secured with a net closed with velcro

OFFICE - Skromna 6, 93-405 Lodz, POLAND / CORRESPONDENCE ADDRESS - PROTEKT, Starorudzka 9, 93-403 Lodz, POLAND SALES DEPARTMENT Phone +48 42 29-29-500, export@protekt.com.pl, fax +48 42 680-20-93 WAREHOUSE - Gombrowicza 6, 93-405 Lodz, POLAND