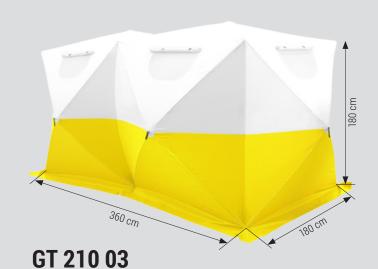

## **DIMENSIONS TENT**

| MATERIAL:            | fabric - coated polyester (waterproof)<br>frame - fiberglass |
|----------------------|--------------------------------------------------------------|
| DIMENSIONS:          | 360 x 180 x 180 cm                                           |
| WEIGHT:              | 15,0 kg<br>16,2 kg with transport bag                        |
| AVAILABLE<br>COLORS: | blue/white, red/white, yellow/white                          |