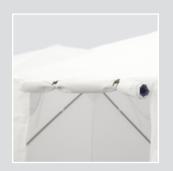

## **GT 210 PROFER** Folding tent with a light frame

- easy and quick to unfold
- roll-up entrance
- zip closure
- mesh window
- weight only 15 kg

The GT 210 is a new folding tent with a lightweight aluminum frame with fiberglass tubes.

rolled up entrance

GT 210 01

lockable entrance on the zipper

the handle for unfolding the tent

window secured with a net closed with velcro

OFFICE - Skromna 6, 93-405 Lodz, POLAND / CORRESPONDENCE ADDRESS - PROTEKT, Starorudzka 9, 93-403 Lodz, POLAND SALES DEPARTMENT Phone +48 42 29-29-500, export@protekt.com.pl, fax +48 42 680-20-93 WAREHOUSE - Gombrowicza 6, 93-405 Lodz, POLAND