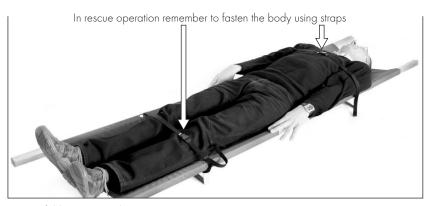

## Rescue Stretcher DX 017/DX 018

Rescue Stretcher has been designed for rescue where space is confined. Rigid construction is made with zinc pated steel or aluminium profiles with Cordura fabric.

Quality stretchers were are collapsible, lightweight and portable, making these stretchers easy to use during any rescue operation.