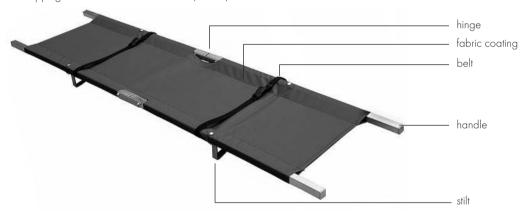

## Rescue Stretcher DX 017/DX 018

Rescue Stretcher has been designed for rescue where space is confined. Rigid construction is made with zinc pated steel or aluminium profiles with Cordura fabric.

Quality stretchers were are collapsible, lightweight and portable, making these stretchers easy to use during any rescue operation.

## **TECHNICAL DATA**

max load limit: 120 kg with with steel profiles

110 ka with aluminium profiles

lenght unfolded: 211,5 cm with steel profiles

218,5 cm with aluminium profiles

width unfolded: 50 cm

lenght folded: 106 cm with steel profiles

109 cm with aluminium profiles

width folded: 17 cm

10 kg with steel profiles weight:

5 kg with aluminium profiles • shipping dimentions: 110 x 17x 11 cm (folded)

How to fold rescue stretcher