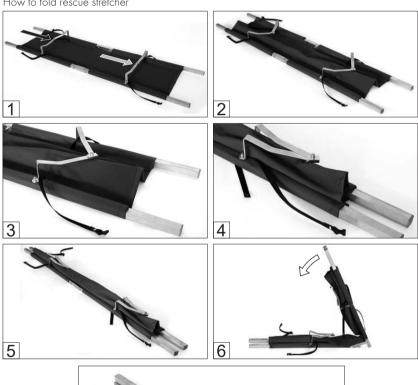

109 cm with aluminium profiles

width folded: 17 cm

10 kg with steel profiles weight:

5 kg with aluminium profiles • shipping dimentions: 110 x 17x 11 cm (folded)

How to fold rescue stretcher