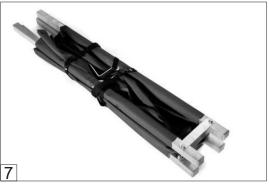

109 cm with aluminium profiles

width folded: 17 cm

10 kg with steel profiles weight:

5 kg with aluminium profiles • shipping dimentions: 110 x 17x 11 cm (folded)

How to fold rescue stretcher