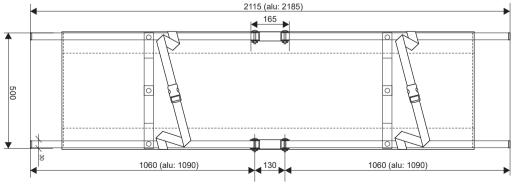

## **TECHNICAL DATA**

max load limit: 120 kg with with steel profiles

110 ka with aluminium profiles

lenght unfolded: 211,5 cm with steel profiles

218,5 cm with aluminium profiles

width unfolded: 50 cm

lenght folded: 106 cm with steel profiles

109 cm with aluminium profiles

width folded: 17 cm

10 kg with steel profiles weight:

5 kg with aluminium profiles • shipping dimentions: 110 x 17x 11 cm (folded)

How to fold rescue stretcher