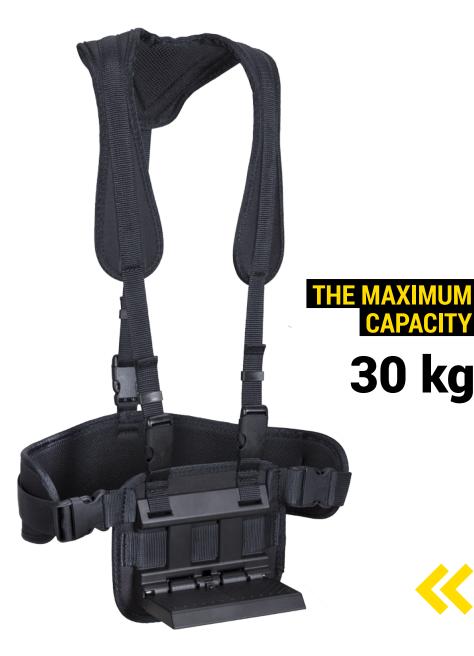

## **COMPONENTS OF HARNESS**

Due to its ergonomic design, the AP310 courier harness ensures even load distribution when carrying heavy packages. It significantly relieves the shoulders and the spine, making daily work easier for couriers, warehouse workers, or all those who carry heavy loads on a daily basis. The foldable carrying shelf is an additional point of support for the package being carried, which makes its grip more secure and, if necessary, allows to reach for a handle or a key pocket with a free hand. The harness does not hamper movement, and the adjustable carrying strap system allows to suit any body shape.

| MATERIAL:     | Polyester - tape, ABS - shelf |
|---------------|-------------------------------|
| DIMENSIONS:   | 160x82 mm - shelf             |
| WEIGHT:       | 670 g                         |
| MAX CAPACITY: | 30 kg                         |