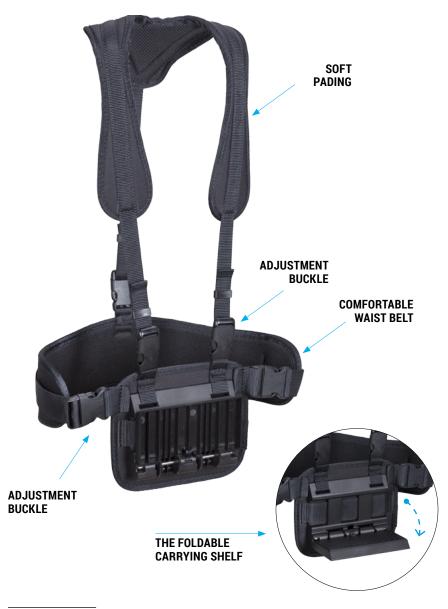

## **COMPONENTS OF HARNESS**

Due to its ergonomic design, the AP310 courier harness ensures even load distribution when carrying heavy packages. It significantly relieves the shoulders and the spine, making daily work easier for couriers, warehouse workers, or all those who carry heavy loads on a daily basis. The foldable carrying shelf is an additional point of support for the package being carried, which makes its grip more secure and, if necessary, allows to reach for a handle or a key pocket with a free hand. The harness does not hamper movement, and the adjustable carrying strap system allows to suit any body shape.