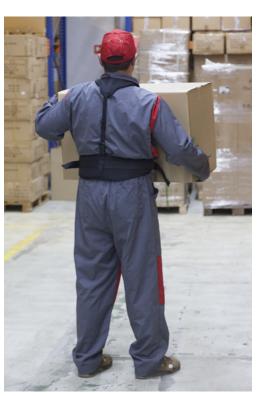

## **COMPONENTS OF HARNESS**

Due to its ergonomic design, the AP310 courier harness ensures even load distribution when carrying heavy packages. It significantly relieves the shoulders and the spine, making daily work easier for couriers, warehouse workers, or all those who carry heavy loads on a daily basis. The foldable carrying shelf is an additional point of support for the package being carried, which makes its grip more secure and, if necessary, allows to reach for a handle or a key pocket with a free hand. The harness does not hamper movement, and the adjustable carrying strap system allows to suit any body shape.