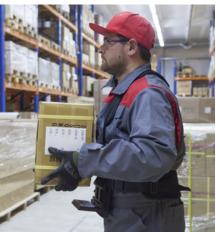

## **COMPONENTS OF HARNESS**

Due to its ergonomic design, the AP310 courier harness ensures even load distribution when carrying heavy packages. It significantly relieves the shoulders and the spine, making daily work easier for couriers, warehouse workers, or all those who carry heavy loads on a daily basis. The foldable carrying shelf is an additional point of support for the package being carried, which makes its grip more secure and, if necessary, allows to reach for a handle or a key pocket with a free hand. The harness does not hamper movement, and the adjustable carrying strap system allows to suit any body shape.