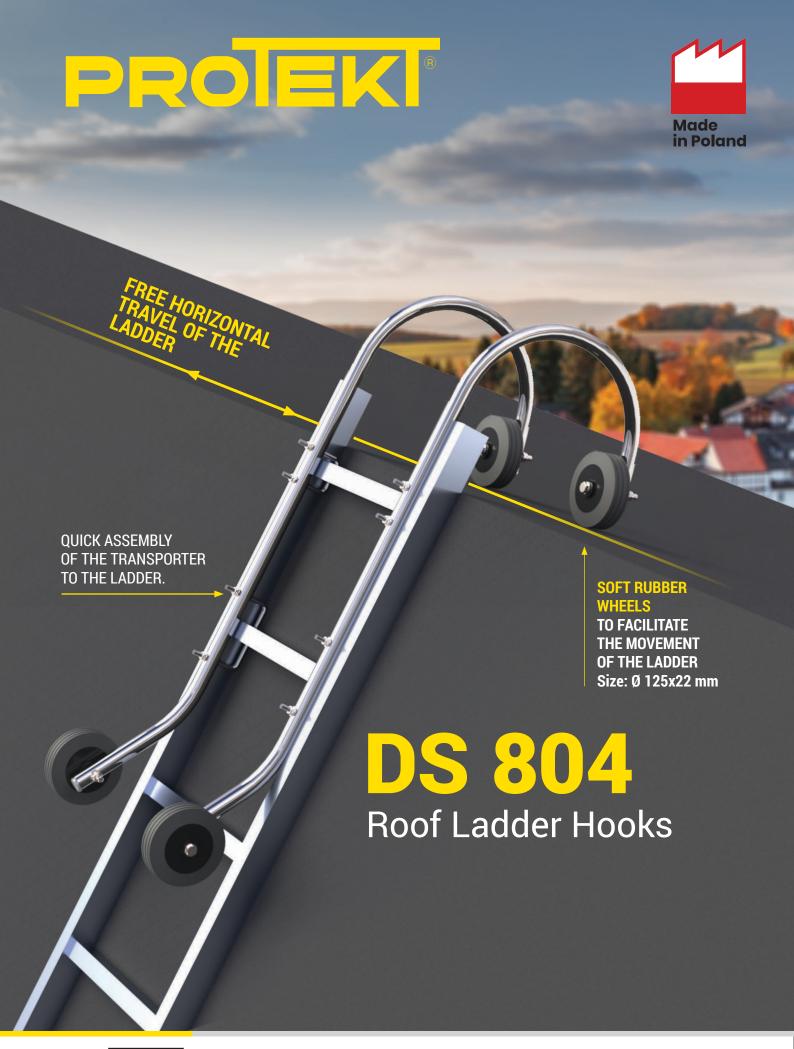

## **ROOF LADDER HOOKS**

The roof ladder hooks is used to facilitate the transport of a roofing ladder on the roof and its easy installation over the ridge. The handle is in the form of a trolley with rubber wheels that protect the roof against damage and scratches. Transport of the trolley takes place on the "left" side, after reaching the ridge with the end of the ladder with the hook part, the entire ladder with the handle is turned to the "right" side and the hook part with wheels mounted transversely is locked on the ridge, enabling safe use of the ladder.