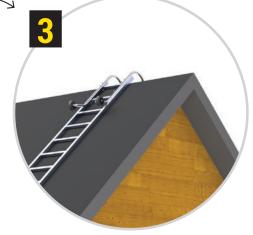

## **ROOF LADDER HOOKS**

The roof ladder hooks is used to facilitate the transport of a roofing ladder on the roof and its easy installation over the ridge. The handle is in the form of a trolley with rubber wheels that protect the roof against damage and scratches. Transport of the trolley takes place on the "left" side, after reaching the ridge with the end of the ladder with the hook part, the entire ladder with the handle is turned to the "right" side and the hook part with wheels mounted transversely is locked on the ridge, enabling safe use of the ladder.