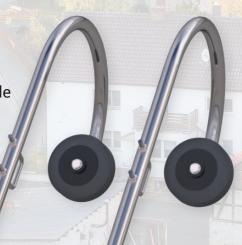

## **ROOF LADDER HOOKS**

The roof ladder hooks is used to facilitate the transport of a roofing ladder on the roof and its easy installation over the ridge. The handle is in the form of a trolley with rubber wheels that protect the roof against damage and scratches. Transport of the trolley takes place on the "left" side, after reaching the ridge with the end of the ladder with the hook part, the entire ladder with the handle is turned to the "right" side and the hook part with wheels mounted transversely is locked on the ridge, enabling safe use of the ladder.