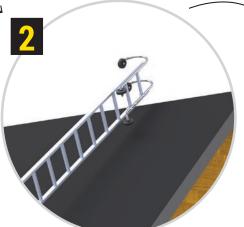

## **ROOF LADDER HOOKS**

The roof ladder hooks is used to facilitate the transport of a roofing ladder on the roof and its easy installation over the ridge. The handle is in the form of a trolley with rubber wheels that protect the roof against damage and scratches. Transport of the trolley takes place on the "left" side, after reaching the ridge with the end of the ladder with the hook part, the entire ladder with the handle is turned to the "right" side and the hook part with wheels mounted transversely is locked on the ridge, enabling safe use of the ladder.