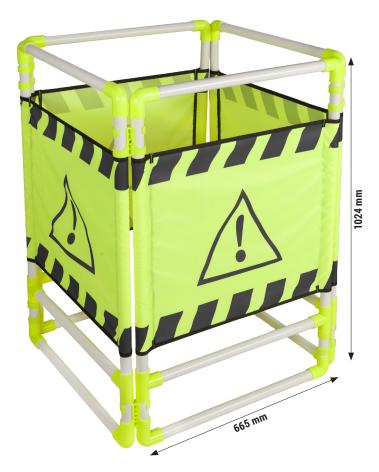

## Modular design

a free way of connecting elements

- low weight of one module 1,2 kg
- any number of combining modules
- strong material PVC + PS

PROIEK

The use of appropriate health and safety signs significantly increases the safety of employees and contributes to the reduction of accidents and injuries. One of the basic and universal warning signs is the **sign with an exclamation mark.** 