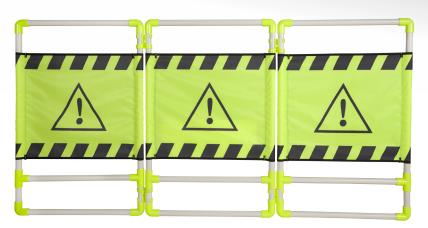

## Modular design

a free way of connecting elements

- low weight of one module 1,2 kg
- any number of combining modules
- strong material PVC + PS

PROIEK

The use of appropriate health and safety signs significantly increases the safety of employees and contributes to the reduction of accidents and injuries. One of the basic and universal warning signs is the **sign with an exclamation mark.** 