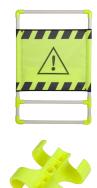

## Modular design

a free way of connecting elements

- low weight of one module 1,2 kg
- any number of combining modules
- strong material PVC + PS

PROIEK

The use of appropriate health and safety signs significantly increases the safety of employees and contributes to the reduction of accidents and injuries. One of the basic and universal warning signs is the **sign with an exclamation mark.** 

## **Quick fastening**

with the use of the AT 210 02 connector

OFFICE - Skromna 6, 93-405 Lodz, POLAND / CORRESPONDENCE ADDRESS - PROTEKT, Starorudzka 9, 93-403 Lodz, POLAND SALES DEPARTMENT Phone +48 42 29-29-500, export@protekt.com.pl, fax +48 42 680-20-93 WAREHOUSE - Gombrowicza 6, 93-405 Lodz, POLAND WWW.PROTEKT.UK